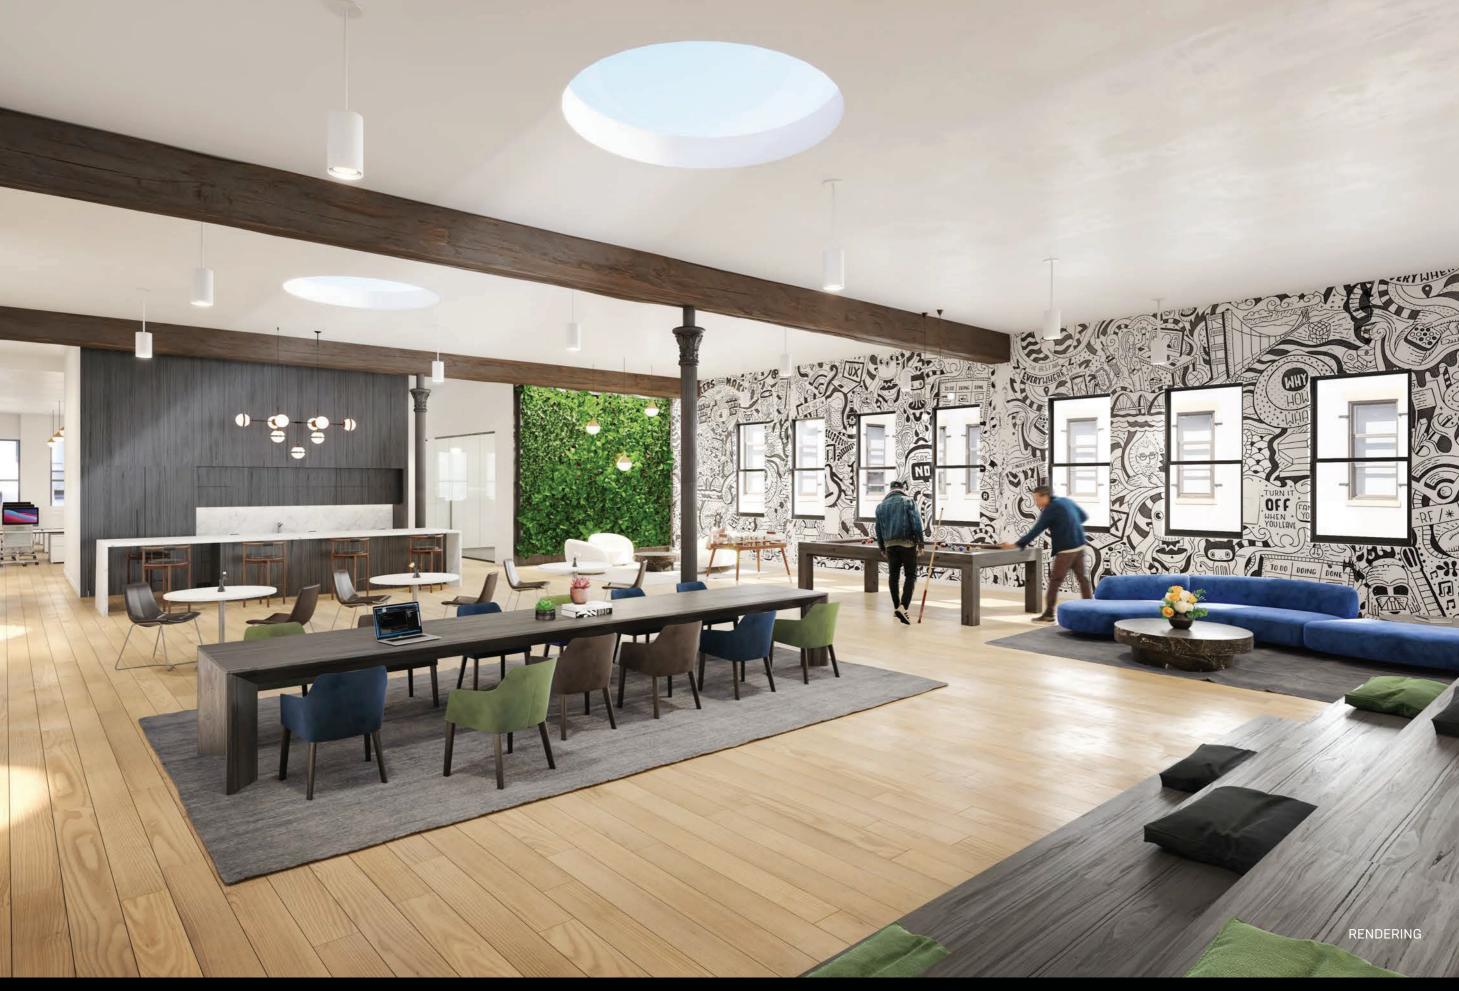

#### OPEN CREATIVE

TOTAL RENTABLE AREA: 35,156 RSF

| DESKING                  |     |
|--------------------------|-----|
| WORKSTATIONS             | 262 |
| PRIVATE OFFICES          | 4   |
| ENCLOSED MEETING SPACES  |     |
| SMALL CONF. ROOMS        | 10  |
| LARGE CONF. ROOMS        | 2   |
| BOARD ROOMS              | 1   |
| PHONE BOOTHS             | 8   |
| OPEN COLLABORATION AREAS |     |
| LOUNGE/GAMING            | 2   |
| BLEACHER & EVENT SPACE   | 1   |
| CAFE                     | 2   |
| BREAKOUT AREAS           | 5   |
| WELLNESS ROOM            | 1   |
| DOWNLOAD PLAN            |     |