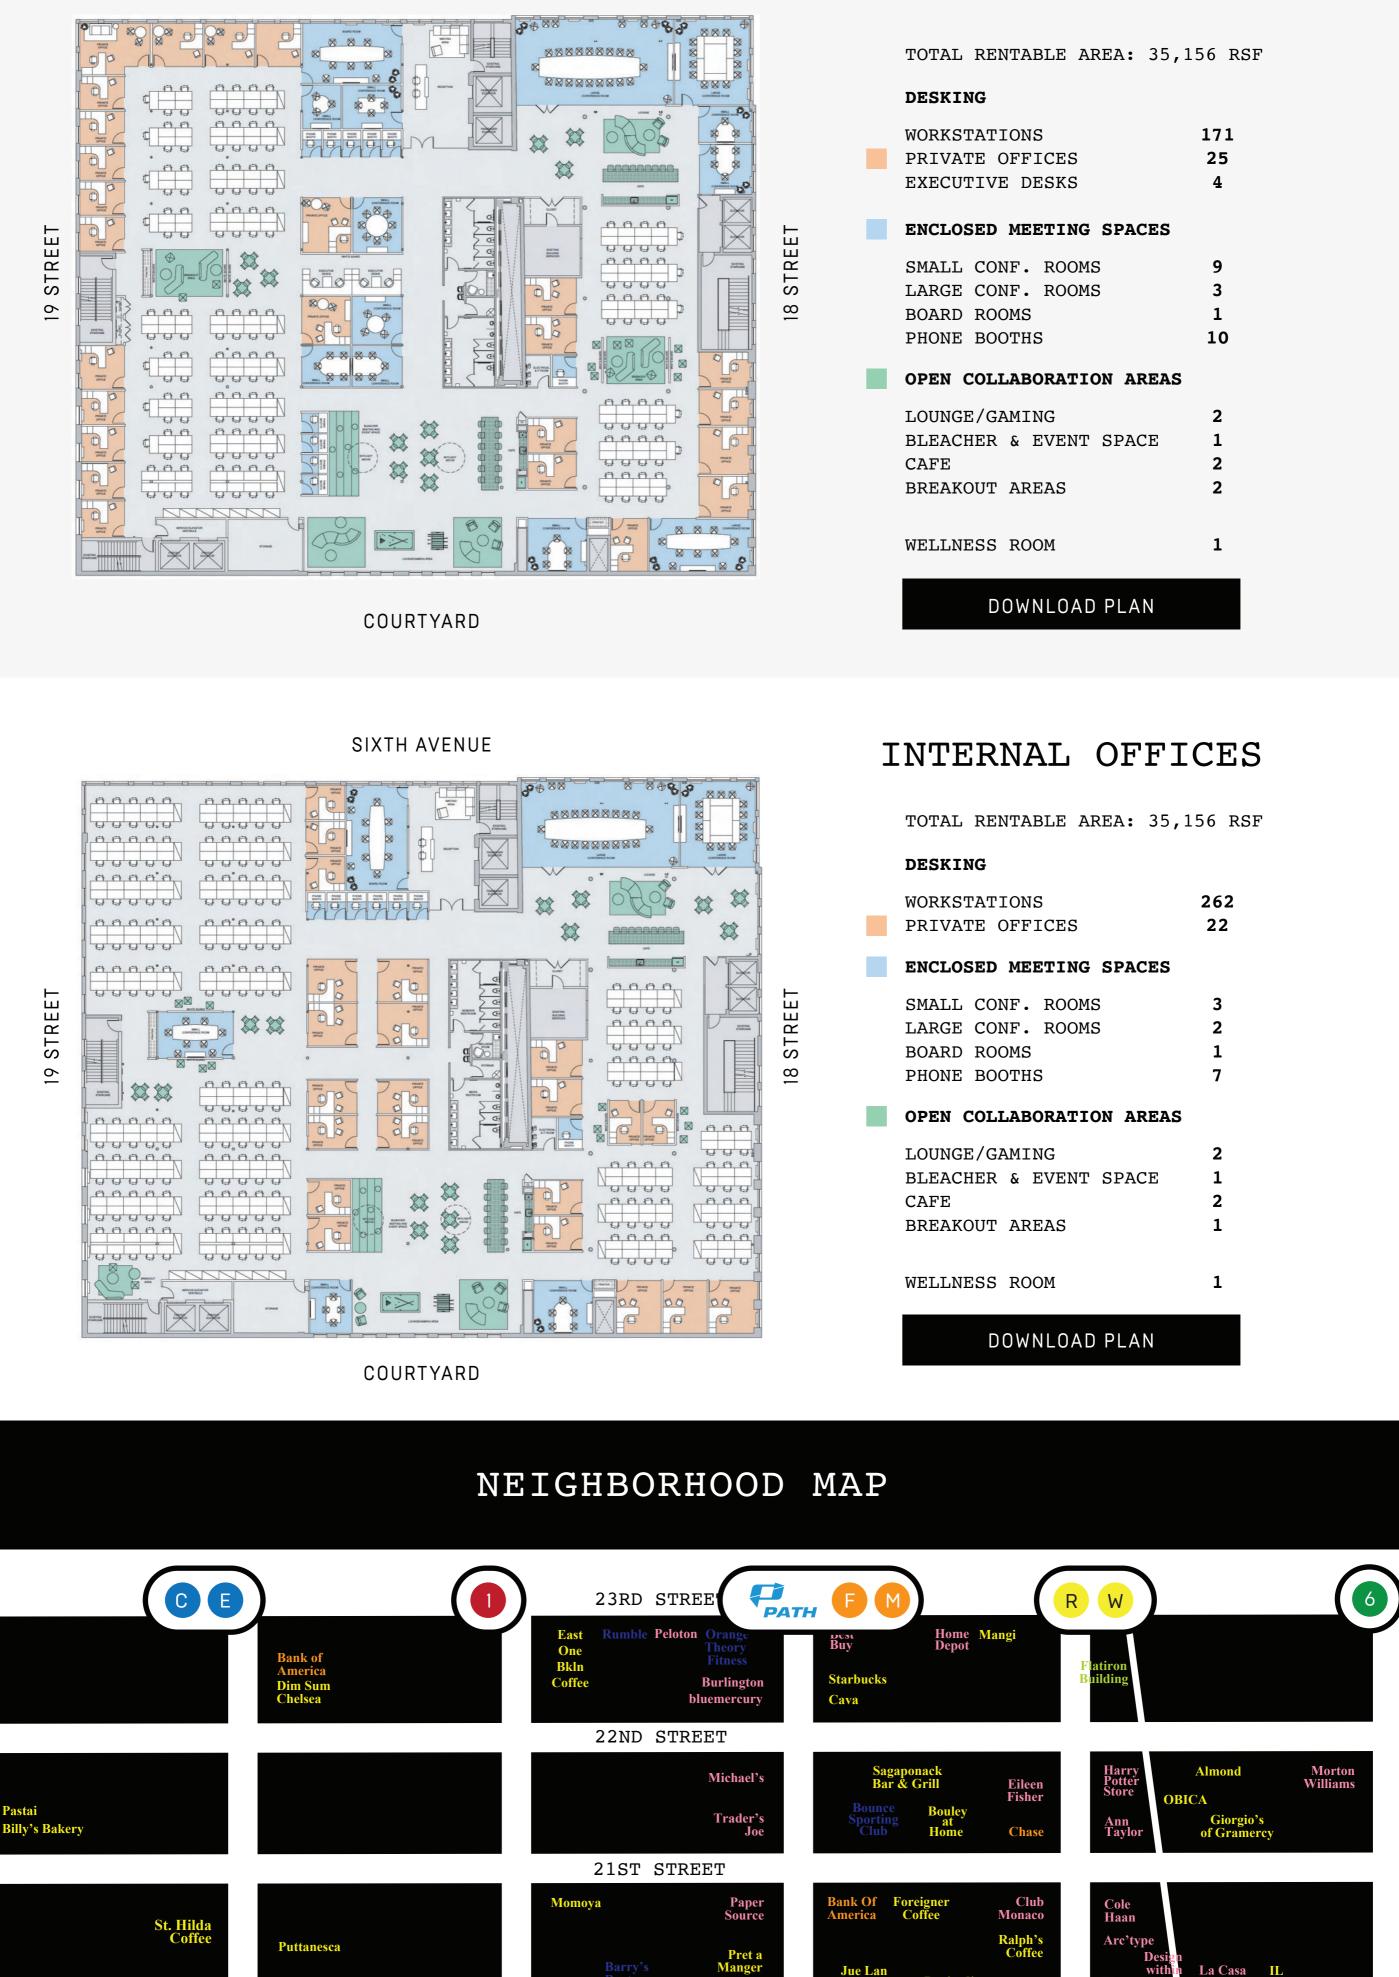

### PERIMETER OFFICES

| DESKING                  |     |
|--------------------------|-----|
| WORKSTATIONS             | 171 |
| PRIVATE OFFICES          | 25  |
| EXECUTIVE DESKS          | 4   |
|                          |     |
| ENCLOSED MEETING SPACES  |     |
|                          | _   |
| SMALL CONF. ROOMS        | 9   |
| LARGE CONF. ROOMS        | 3   |
| BOARD ROOMS              | 1   |
| PHONE BOOTHS             | 10  |
|                          |     |
| OPEN COLLABORATION AREAS |     |
| LOUNGE/GAMING            | 2   |
| · · · · · · · · ·        | _   |
| BLEACHER & EVENT SPACE   | 1   |

#### OPEN CREATIVE

TOTAL RENTABLE AREA: 35,156 RSF

| DESKING                  |     |
|--------------------------|-----|
| WORKSTATIONS             | 262 |
| PRIVATE OFFICES          | 4   |
| ENCLOSED MEETING SPACES  |     |
| SMALL CONF. ROOMS        | 10  |
| LARGE CONF. ROOMS        | 2   |
| BOARD ROOMS              | 1   |
| PHONE BOOTHS             | 8   |
| OPEN COLLABORATION AREAS |     |
| LOUNGE/GAMING            | 2   |
| BLEACHER & EVENT SPACE   | 1   |
| CAFE                     | 2   |
| BREAKOUT AREAS           | 5   |
| WELLNESS ROOM            | 1   |
| DOWNLOAD PLAN            |     |