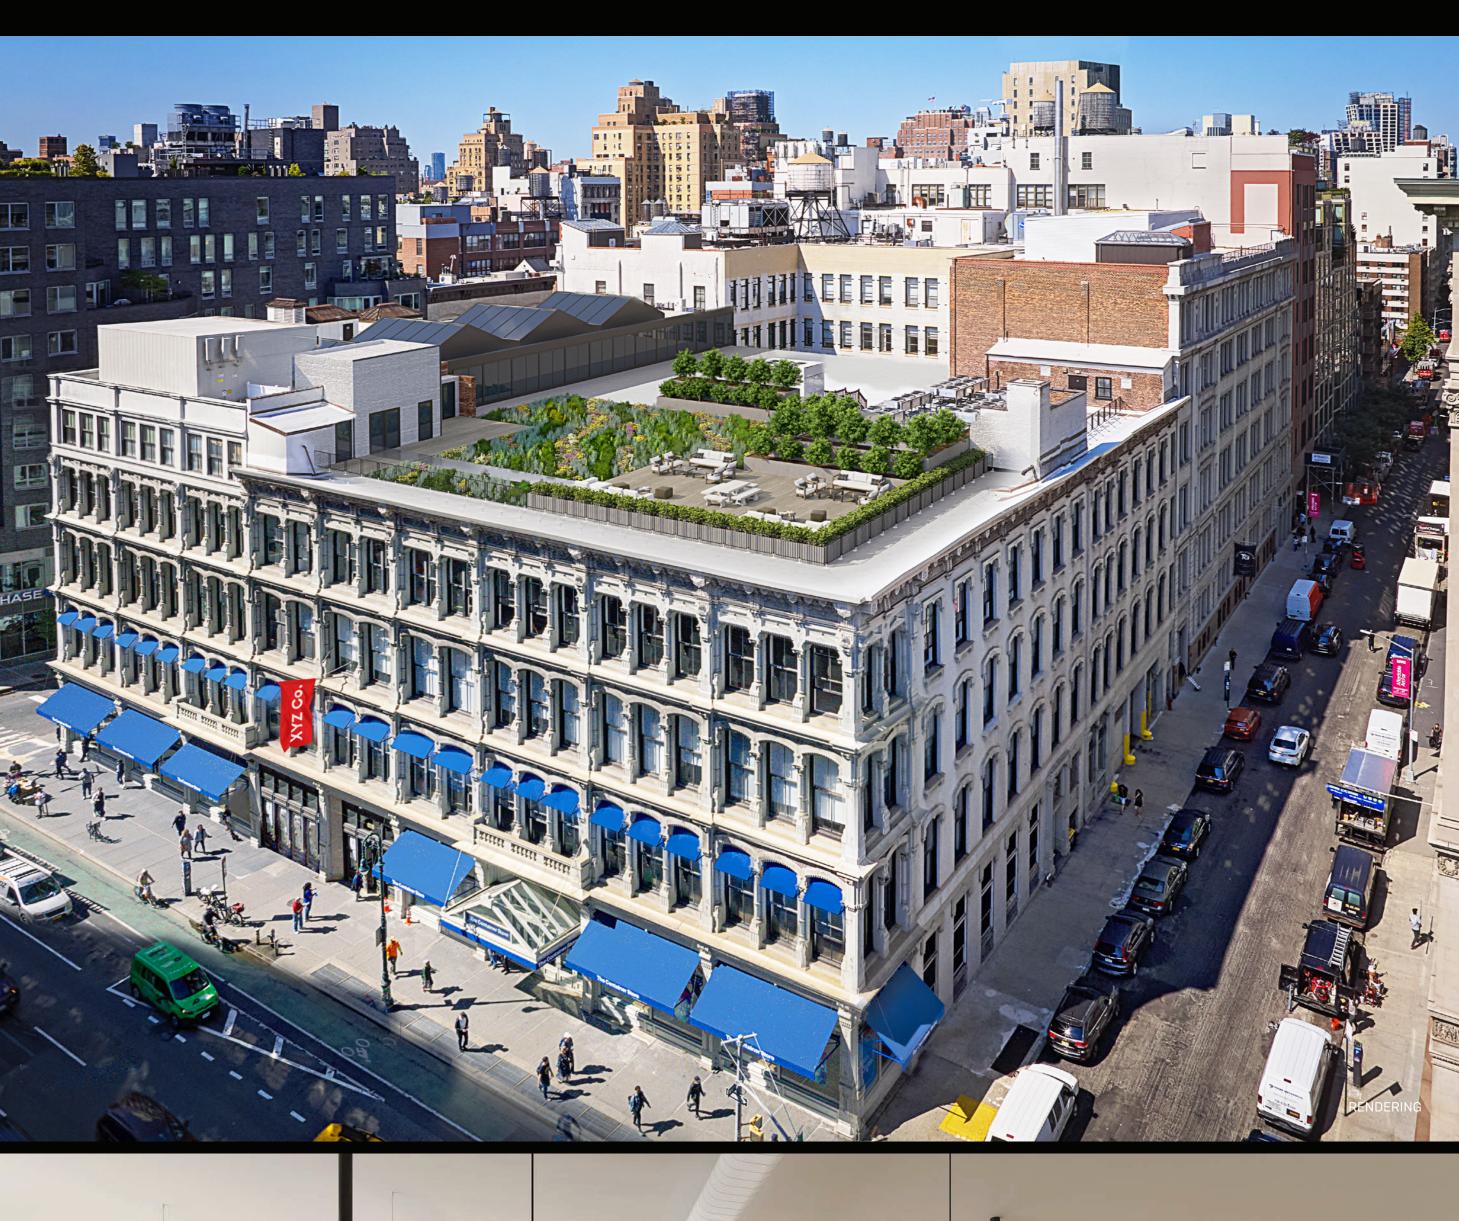

# ENTIRE BUILDING OF 105,000 SF WILL LEASE INDIVIDUAL FLOORS OF 35,156 SF

AVENUE

AMERICAS

OF THE

625

- FEATURES
- BRAND NEW LOBBY COMING 2023
- BUILDING SIGNAGE
- 4 SIDES OF LIGHTS + SKYLIGHTS
- 15' CEILINGS + OVERSIZED WINDOWS LARGE FLOOR PLATES
- ROOF DECK COMING 2023 (WITH ELEVATOR ACCESS)
- TENANT-CONTROLLED HVAC