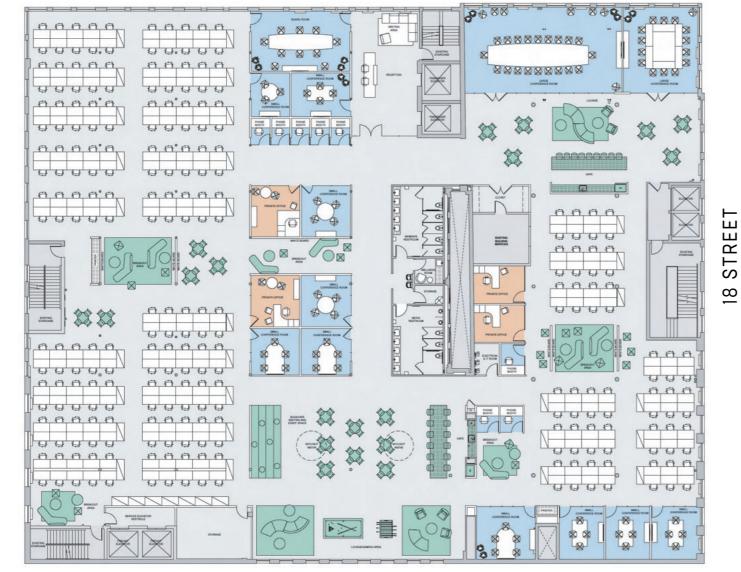

#### OPEN CREATIVE

TOTAL RENTABLE AREA: 35,156 RSF

| DESKING                  |     |
|--------------------------|-----|
| WORKSTATIONS             | 262 |
| PRIVATE OFFICES          | 4   |
| ENCLOSED MEETING SPACES  |     |
| SMALL CONF. ROOMS        | 10  |
| LARGE CONF. ROOMS        | 2   |
| BOARD ROOMS              | 1   |
| PHONE BOOTHS             | 8   |
| OPEN COLLABORATION AREAS |     |
| LOUNGE/GAMING            | 2   |
| BLEACHER & EVENT SPACE   | 1   |
| CAFE                     | 2   |
| BREAKOUT AREAS           | 5   |
| WELLNESS ROOM            | 1   |
| DOWNLOAD PLAN            |     |