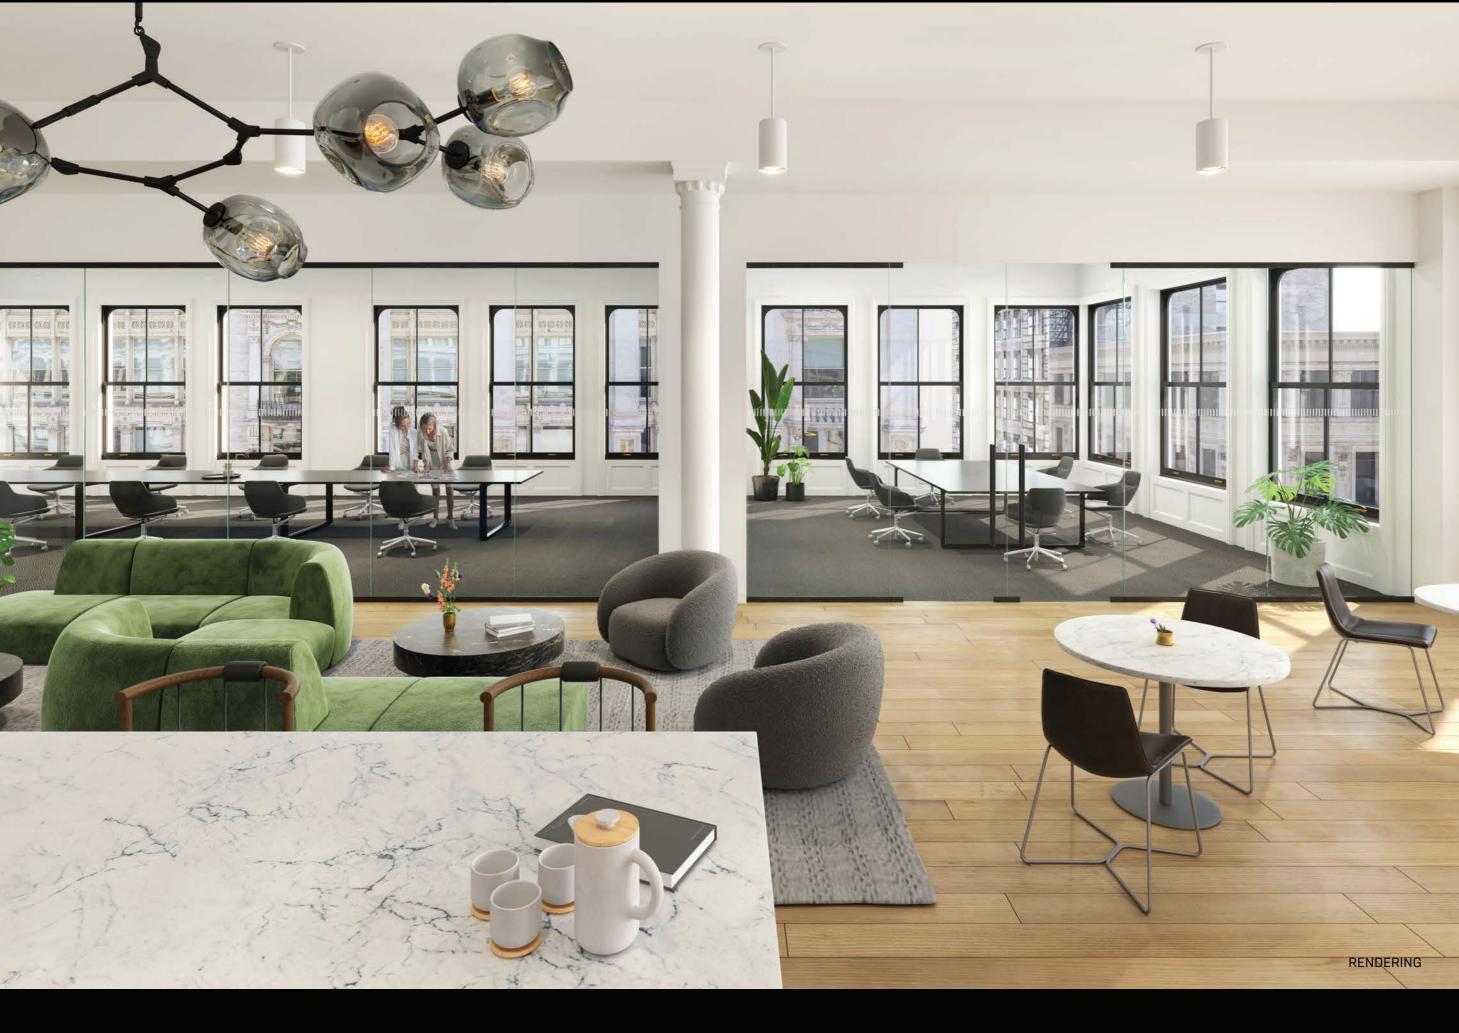

### PERIMETER OFFICES

| DESKING                  |     |
|--------------------------|-----|
| WORKSTATIONS             | 171 |
| PRIVATE OFFICES          | 25  |
| EXECUTIVE DESKS          | 4   |
|                          |     |
| ENCLOSED MEETING SPACES  |     |
|                          | _   |
| SMALL CONF. ROOMS        | 9   |
| LARGE CONF. ROOMS        | 3   |
| BOARD ROOMS              | 1   |
| PHONE BOOTHS             | 10  |
|                          |     |
| OPEN COLLABORATION AREAS |     |
| LOUNGE/GAMING            | 2   |
| · · · · · · · · ·        | _   |
| BLEACHER & EVENT SPACE   | 1   |