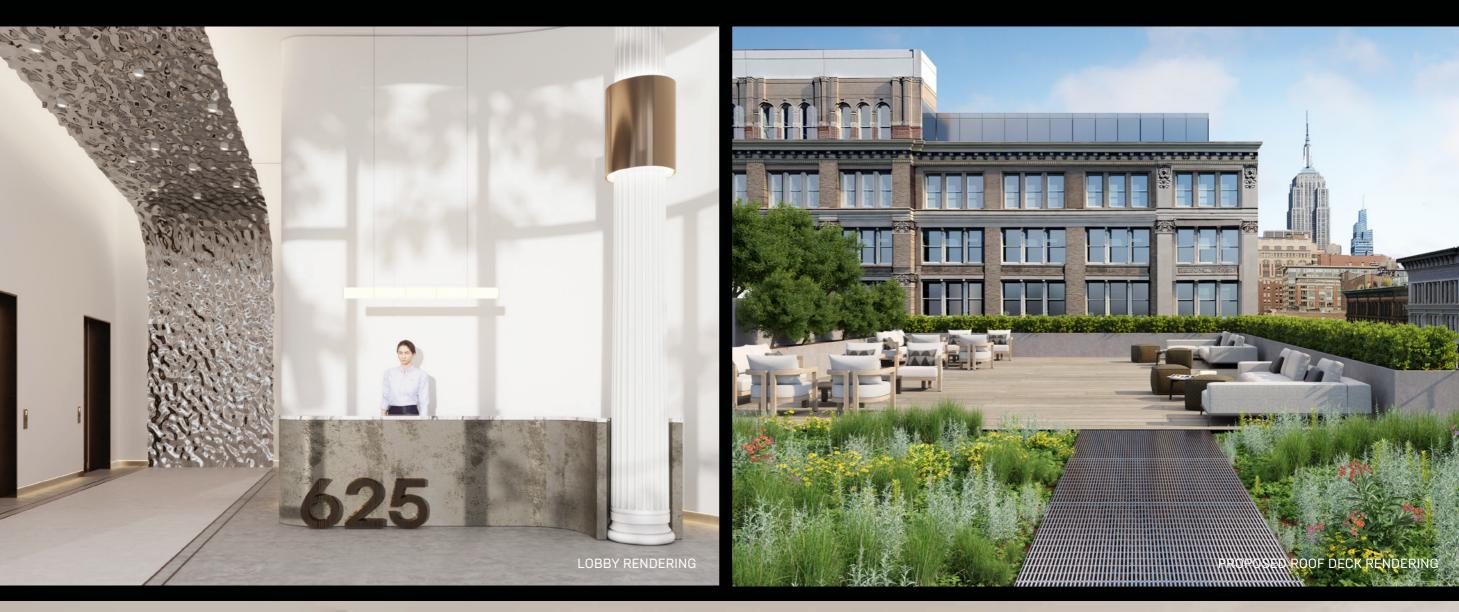

# ENTIRE BUILDING OF 105,000 SF WILL LEASE INDIVIDUAL FLOORS OF 35,156 SF

AVENUE

AMERICAS

OF THE

625

- FEATURES
- BRAND NEW LOBBY COMING 2023
- BUILDING SIGNAGE
- 4 SIDES OF LIGHTS + SKYLIGHTS
- 15' CEILINGS + OVERSIZED WINDOWS LARGE FLOOR PLATES
- ROOF DECK COMING 2023 (WITH ELEVATOR ACCESS)
- TENANT-CONTROLLED HVAC