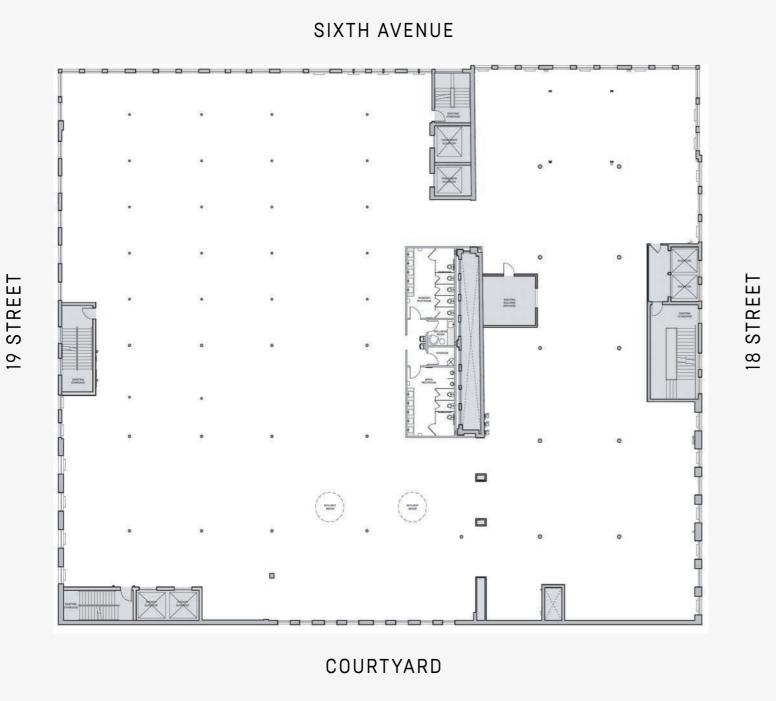

# ENTIRE BUILDING OF 105,000 SF WILL LEASE INDIVIDUAL FLOORS OF 35,156 SF

AVENUE

AMERICAS

OF THE

625





- FEATURES
- BRAND NEW LOBBY COMING 2023
- BUILDING SIGNAGE
- 4 SIDES OF LIGHTS + SKYLIGHTS
- 15' CEILINGS + OVERSIZED WINDOWS LARGE FLOOR PLATES
- ROOF DECK COMING 2023 (WITH ELEVATOR ACCESS)
- TENANT-CONTROLLED HVAC

RENDERING

- NARROW COLUMNS

VIEW FULL GALLERY







## FULL FLOOR OF 35,156 SF AVAILABLE





SIXTH AVENUE



COURTYARD

#### SIXTH AVENUE



Jue Lan Club

Men's Warehouse

Burger & Lobster

Bed Bath & Beyond

T.J. Maxx

Old Navy

Basta Pasta

Blick

AVENUE

 $O_{\rm F}$ 

THE

AMERICAS

Periyali

Pottery Barn

Gotham Coffee

**19TH STREET** 

Complete Soulcycle Aveda Marshalls Body

Street Easy

Athleta

Gap

Gap

Spotify

#### OPEN CREATIVE

TOTAL RENTABLE AREA: 35,156 RSF

| DESKING                  |     |
|--------------------------|-----|
| WORKSTATIONS             | 262 |
| PRIVATE OFFICES          | 4   |
| ENCLOSED MEETING SPACES  |     |
| SMALL CONF. ROOMS        | 10  |
| LARGE CONF. ROOMS        | 2   |
| BOARD ROOMS              | 1   |
| PHONE BOOTHS             | 8   |
| OPEN COLLABORATION AREAS |     |
| LOUNGE/GAMING            | 2   |
| BLEACHER & EVENT SPACE